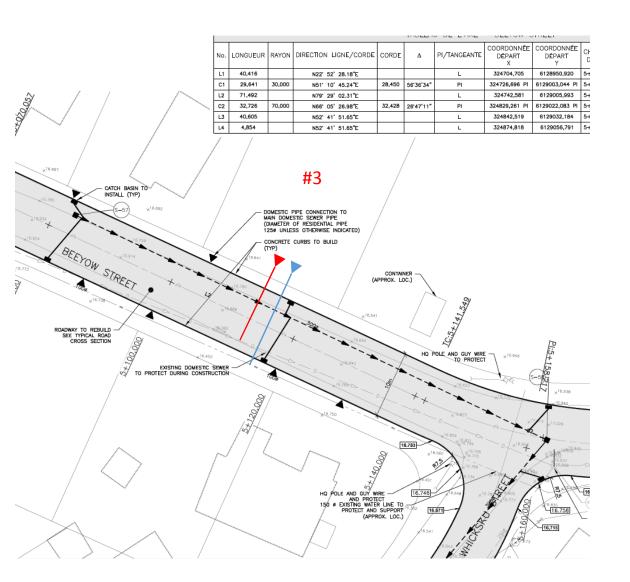

#### Site #3:

- Service connections need to be located (connections towards Daycare)
- Work required:
  - Realign or terminate the service connections

#### LEGEND: