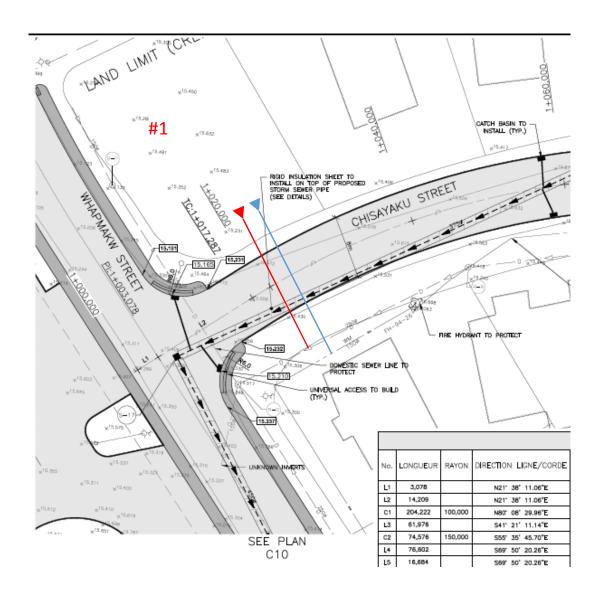

### Site #1:

- An old sewer lift station was located on that area.
- Work required:
  - Locate old station underground
    - Remove all structure located underground
    - Backfill with new material once all works are completed

### **LEGEND**:

Domestic sewer connectionWater connection