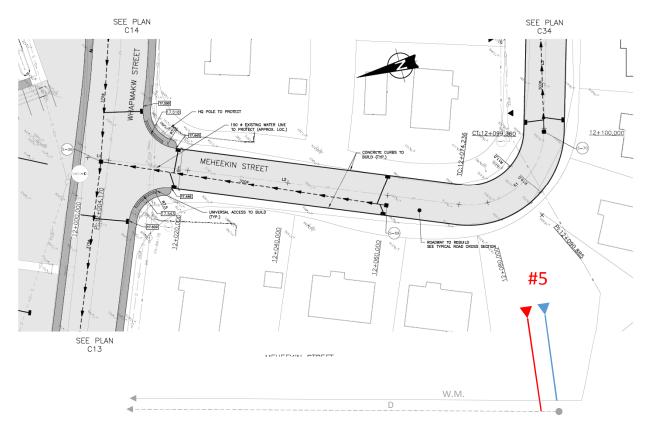

#### Site #5:

- The mainlines run through the lot
- Work required:
  - Locate the existing pipes
  - Realign or terminate the line

# **LEGEND**:

Domestic sewer connection

Water connection