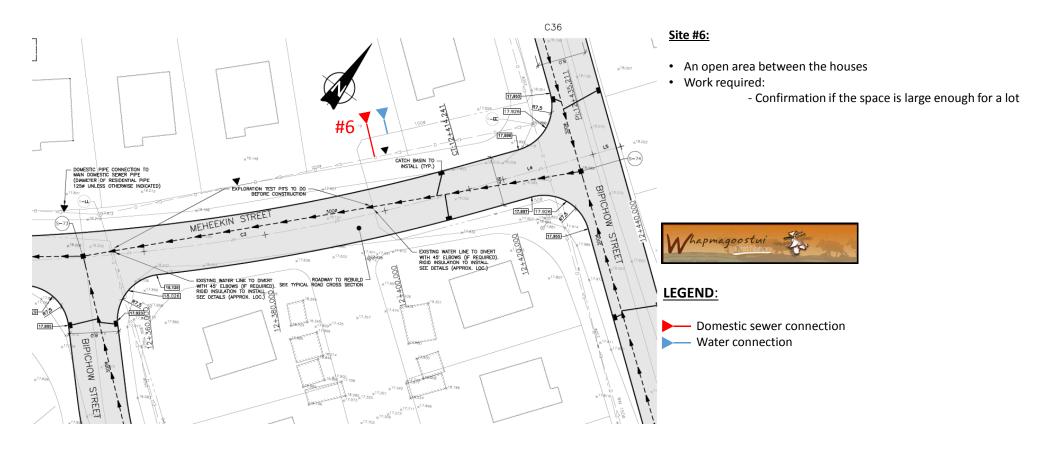

Service connections run through teh proposed lot (water agns sewer).
- Work required:
  - Identify the actual location of the lines
  - Realign or terminate the lines



### **LEGEND**:

Domestic sewer connectionWater connection



#### Site #3:

- Service connections need to be located (connections towards Daycare)
- Work required:
  - Realign or terminate the service connections



#### LEGEND:





# Site #4:

- The mainlines are in the area close to the road
- Work required:
  - Locate the lines
  - Confirmation if a lot will fit



# **LEGEND**:

Domestic sewer connection

Water connection



#### Site #5:

- The mainlines run through the lot
- Work required:
  - Locate the existing pipes
  - Realign or terminate the line



# **LEGEND**:

Domestic sewer connection

Water connection