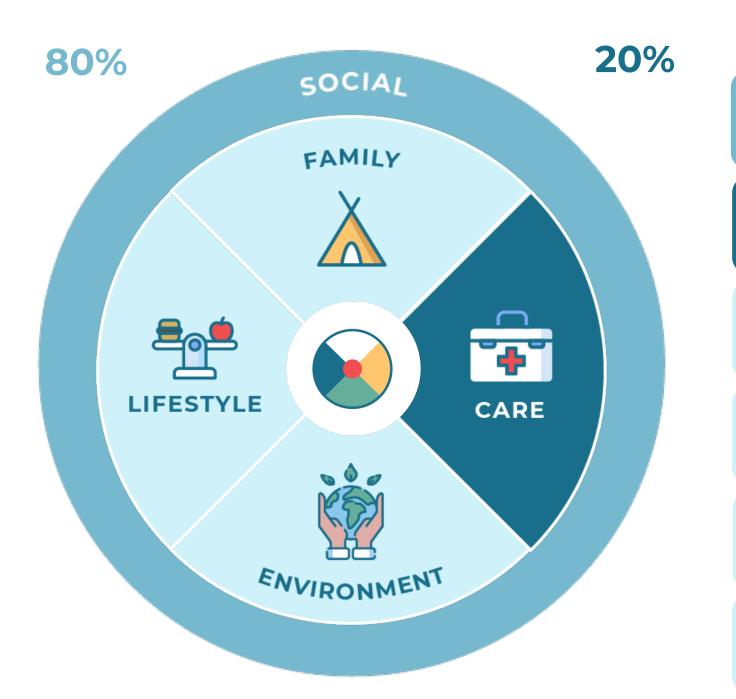

#### HEALTH DETERMINANTS

Culture, Self-determination, Language, Justice, Income, Employment, Residential Schools, Transport, Lodging, Land and Community planning, Equity

Access (Cultural), Quality (Healing)

Age, Gender, Genetics, Adverse Childhood experiences, Skills, Attachment, Self-esteem, Identity

Family, Daycare, School, Youth, Elders, Sports, Enterprise, Community, (Inclusion, Social Support)

Traditional Nutrition and Physical Activity, Sexuality, Smoked Tobacco, Addiction, Security

Air, Water, Soil, Food, Animals, Land

**HEALTH** 