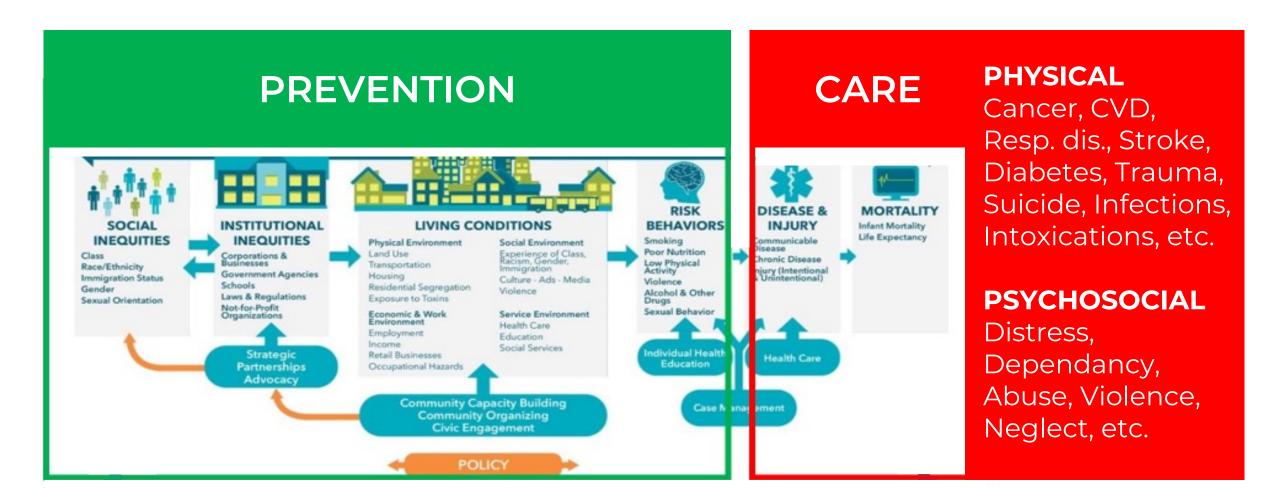

#### **HEALTH DETERMINANTS**

Culture, Self-determination, Language, Justice, Income, Employment, Residential Schools, Transport, Lodging, Land and Community planning, Equity

Access (Cultural), Quality (Healing)

Age, Gender, Genetics, Adverse Childhood experiences, Skills, Attachment, Self-esteem, Identity

Family, Daycare, School, Youth, Elders, Sports, Enterprise, Community, (Inclusion, Social Support)

Traditional Nutrition and Physical Activity, Sexuality, Smoked Tobacco, Addiction, Security

Air, Water, Soil, Food, Animals, Land